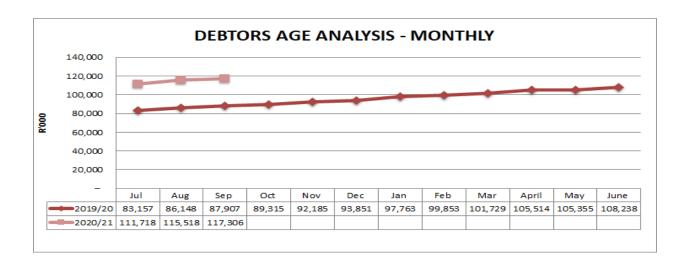

### IN YEAR BUDGET STATEMENT TABLES

|                       | 2020/21     |          |             |         |  |  |  |
|-----------------------|-------------|----------|-------------|---------|--|--|--|
|                       |             |          | YEAR TO     |         |  |  |  |
|                       | ORIGINAL    | ADJUSTED | DATE        | PERCENT |  |  |  |
| DESCRIPTION           | BUDGET      | BUDGET   | ACTUAL      | AGE     |  |  |  |
|                       |             |          |             |         |  |  |  |
| OPERATING REVENUE     | 531,567,983 |          | 169,518,702 | 32%     |  |  |  |
|                       |             |          |             |         |  |  |  |
| OPERATING EXPENDITURE | 512,448,796 |          | 89,992,264  | 18%     |  |  |  |
|                       |             |          |             |         |  |  |  |
| TRANSFER - CAPITAL    | 74,561,000  |          | 11,889,927  | 16%     |  |  |  |
|                       |             |          |             |         |  |  |  |
| SURPLUS/(DEFICIT)     | 93,680,187  |          | 91,416,365  | 98%     |  |  |  |
|                       |             |          |             |         |  |  |  |
| CAPITAL EXPENDITURE   | 89,279,520  |          | 18,111,494  | 20%     |  |  |  |