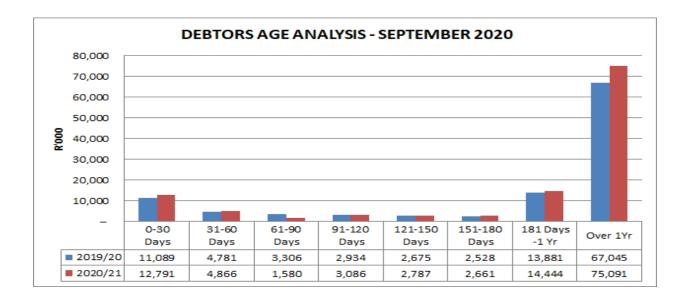

### IN YEAR BUDGET STATEMENT TABLES

|                       | 2020/21     |          |             |         |  |  |  |
|-----------------------|-------------|----------|-------------|---------|--|--|--|
|                       |             |          | YEAR TO     |         |  |  |  |
|                       | ORIGINAL    | ADJUSTED | DATE        | PERCENT |  |  |  |
| DESCRIPTION           | BUDGET      | BUDGET   | ACTUAL      | AGE     |  |  |  |
|                       |             |          |             |         |  |  |  |
| OPERATING REVENUE     | 531,567,983 |          | 169,518,702 | 32%     |  |  |  |
|                       |             |          |             |         |  |  |  |
| OPERATING EXPENDITURE | 512,448,796 |          | 89,992,264  | 18%     |  |  |  |
|                       |             |          |             |         |  |  |  |
| TRANSFER - CAPITAL    | 74,561,000  |          | 11,889,927  | 16%     |  |  |  |
|                       |             |          |             |         |  |  |  |
| SURPLUS/(DEFICIT)     | 93,680,187  |          | 91,416,365  | 98%     |  |  |  |
|                       |             |          |             |         |  |  |  |
| CAPITAL EXPENDITURE   | 89,279,520  |          | 18,111,494  | 20%     |  |  |  |