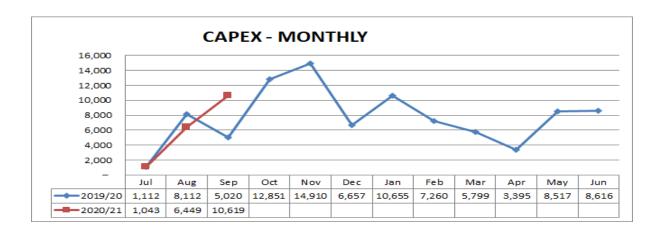

### IN YEAR BUDGET STATEMENT TABLES

|                       | 2020/21     |          |             |         |  |  |  |
|-----------------------|-------------|----------|-------------|---------|--|--|--|
|                       |             |          | YEAR TO     |         |  |  |  |
|                       | ORIGINAL    | ADJUSTED | DATE        | PERCENT |  |  |  |
| DESCRIPTION           | BUDGET      | BUDGET   | ACTUAL      | AGE     |  |  |  |
|                       |             |          |             |         |  |  |  |
| OPERATING REVENUE     | 531,567,983 |          | 169,518,702 | 32%     |  |  |  |
|                       |             |          |             |         |  |  |  |
| OPERATING EXPENDITURE | 512,448,796 |          | 89,992,264  | 18%     |  |  |  |
|                       |             |          |             |         |  |  |  |
| TRANSFER - CAPITAL    | 74,561,000  |          | 11,889,927  | 16%     |  |  |  |
|                       |             |          |             |         |  |  |  |
| SURPLUS/(DEFICIT)     | 93,680,187  |          | 91,416,365  | 98%     |  |  |  |
|                       |             |          |             |         |  |  |  |
| CAPITAL EXPENDITURE   | 89,279,520  |          | 18,111,494  | 20%     |  |  |  |