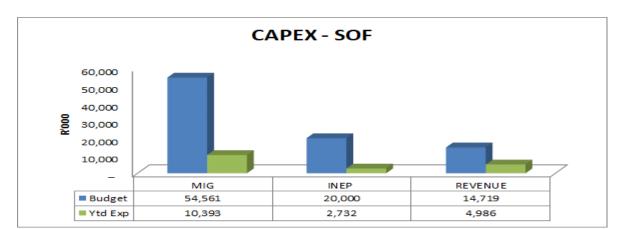

### IN YEAR BUDGET STATEMENT TABLES

|                       | 2020/21     |          |             |         |  |  |  |
|-----------------------|-------------|----------|-------------|---------|--|--|--|
|                       |             |          | YEAR TO     |         |  |  |  |
|                       | ORIGINAL    | ADJUSTED | DATE        | PERCENT |  |  |  |
| DESCRIPTION           | BUDGET      | BUDGET   | ACTUAL      | AGE     |  |  |  |
|                       |             |          |             |         |  |  |  |
| OPERATING REVENUE     | 531,567,983 |          | 169,518,702 | 32%     |  |  |  |
|                       |             |          |             |         |  |  |  |
| OPERATING EXPENDITURE | 512,448,796 |          | 89,992,264  | 18%     |  |  |  |
|                       |             |          |             |         |  |  |  |
| TRANSFER - CAPITAL    | 74,561,000  |          | 11,889,927  | 16%     |  |  |  |
|                       |             |          |             |         |  |  |  |
| SURPLUS/(DEFICIT)     | 93,680,187  |          | 91,416,365  | 98%     |  |  |  |
|                       |             |          |             |         |  |  |  |
| CAPITAL EXPENDITURE   | 89,279,520  |          | 18,111,494  | 20%     |  |  |  |